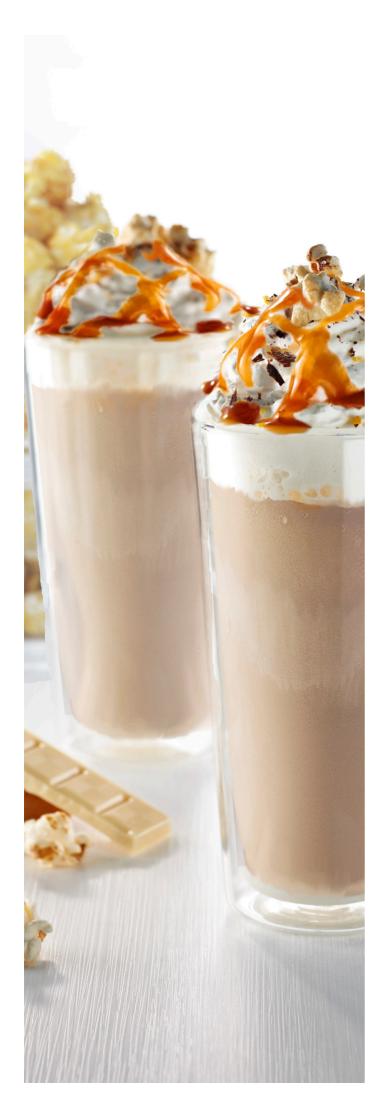

## Popcorn Latte

## **INGREDIENTS**

9oz Glass 1 shot Espresso 1 pump/8ml 1883 Popcorn syrup 1 pump/8ml 1883 Salted Caramel syrup 6oz hot Milk GARNISH - Sugar Popcorn, 1883 Caramel Sauce and Kool Kup dark chocolate blossom

## **METHOD**

Steam the milk and syrup and add to the glass. Pour the espresso in and garnish.